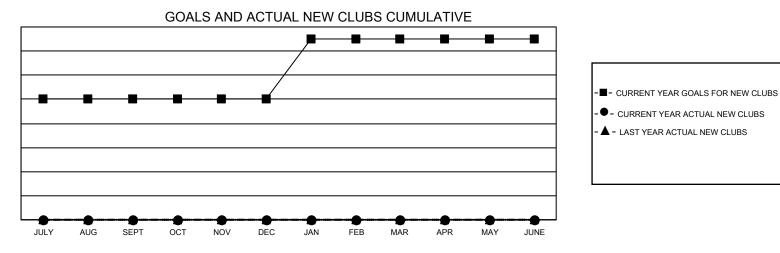

## GAT MONTHLY MEMBERSHIP PROGRESS REPORT

**Multiple District 23** 

LOCATION: CONNECTICUT

Results as of: 9/30/2021

| Clubs                 |               |           |               | Members               |                           |                         |                                                    |
|-----------------------|---------------|-----------|---------------|-----------------------|---------------------------|-------------------------|----------------------------------------------------|
| RESULTS FOR 2021-2022 |               |           |               | RESULTS FOR 2021-2022 |                           |                         |                                                    |
| QUARTER               | NEW CLUB GOAL | NEW CLUBS | DROPPED CLUBS | QUARTER               | MEMBER GROWTH NET<br>GOAL | MEMBER GROWTH<br>ACTUAL | DROPPED<br>MEMBERS ACTUAL<br>(including transfers) |
| JULY/AUG/SEPT         | 2             | 0         | 1             | JULY/AUG/SE           | PT 65                     | 131                     | 107                                                |
| OCT/NOV/DEC           | 0             | 0         | 0             | OCT/NOV/DE            | C 55                      | 0                       | 0                                                  |
| JAN/FEB/MAR           | 1             | 0         | 0             | JAN/FEB/MAR           | 55                        | 0                       | 0                                                  |
| APR/MAY/JUNE          | 0             | 0         | 0             | APR/MAY/JUN           | NE 40                     | 0                       | 0                                                  |