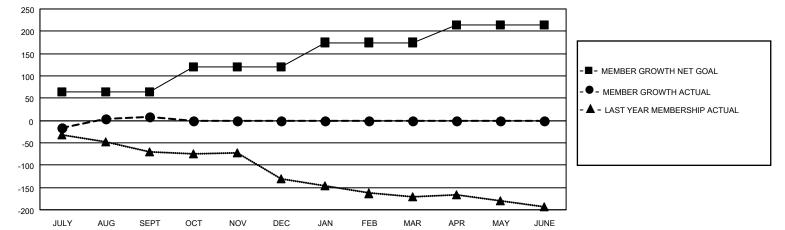

## GAT MONTHLY MEMBERSHIP PROGRESS REPORT

**Multiple District 23** 

LOCATION: CONNECTICUT

Results as of: 9/30/2021

| Clubs                 |               |           |               | Members               |                           |                         |                                                    |
|-----------------------|---------------|-----------|---------------|-----------------------|---------------------------|-------------------------|----------------------------------------------------|
| RESULTS FOR 2021-2022 |               |           |               | RESULTS FOR 2021-2022 |                           |                         |                                                    |
| QUARTER               | NEW CLUB GOAL | NEW CLUBS | DROPPED CLUBS | QUARTER               | MEMBER GROWTH NET<br>GOAL | MEMBER GROWTH<br>ACTUAL | DROPPED<br>MEMBERS ACTUAL<br>(including transfers) |
| JULY/AUG/SEPT         | 2             | 0         | 1             | JULY/AUG/SE           | PT 65                     | 131                     | 107                                                |
| OCT/NOV/DEC           | 0             | 0         | 0             | OCT/NOV/DE            | C 55                      | 0                       | 0                                                  |
| JAN/FEB/MAR           | 1             | 0         | 0             | JAN/FEB/MAR           | 55                        | 0                       | 0                                                  |
| APR/MAY/JUNE          | 0             | 0         | 0             | APR/MAY/JUN           | NE 40                     | 0                       | 0                                                  |